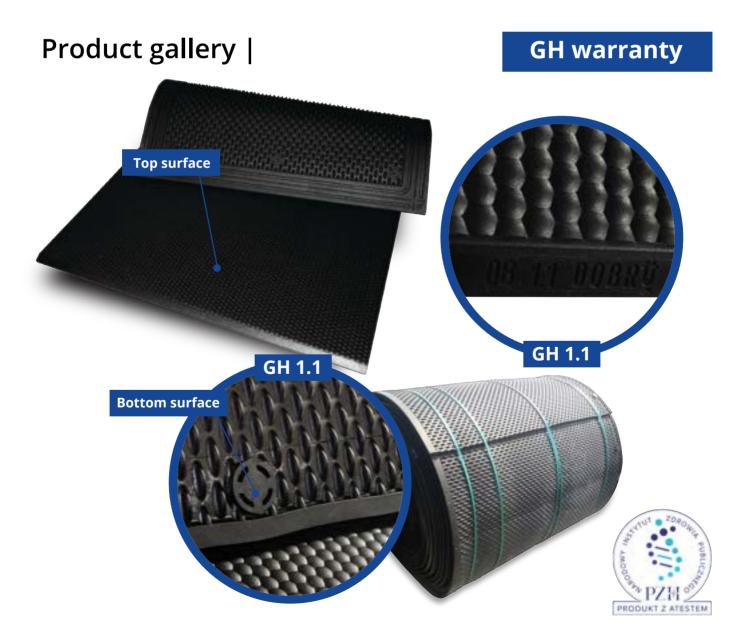

## **GH 1.1**

| model  | Application         | Warranty | Dimensions                                                 |
|--------|---------------------|----------|------------------------------------------------------------|
| GH 1.1 | Free stall cowsheds | GH       | 120 x 180 cm<br>thickness 18 mm<br>roll up to 65 m x 1,7 m |

## $\cdot$ $\;\;$ The mat provides comfort and thermal insulation

- A slope in the back to make it easier for the animal to climb onto the mat
- **Benefits**
- Slip-reducing surface
- Adjustable by cutting to size
- Dimensions possible after trimming: 120/115/110 x 180/175/170 cm
- 'ECONOMICAL' version of the mat