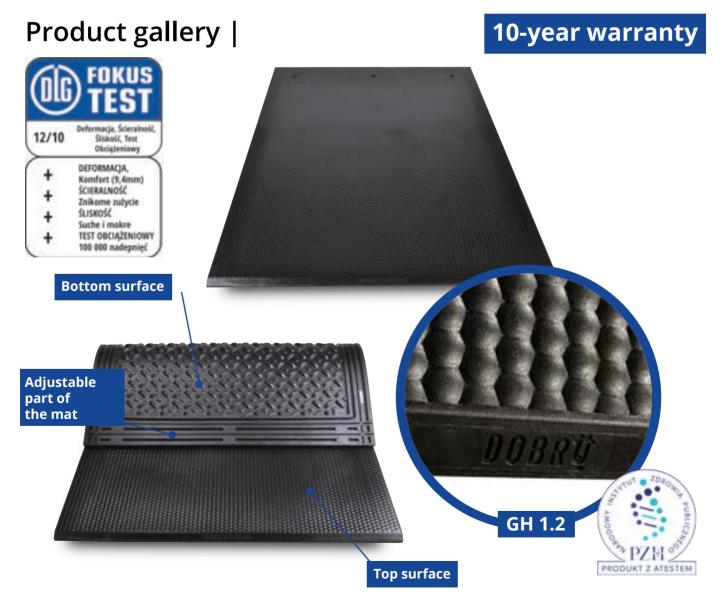

## **GH 1.2**

**Benefits** 

| model  | Application        | Warranty | Dimensions                      |
|--------|--------------------|----------|---------------------------------|
| GH 1.2 | Tie stall cowsheds | 10 years | 120 x 180 cm<br>thickness 28 mm |

- · A mat specially developed for the tie stall cowsheds market
- Mat with increased strength and resistance to deformation
- A slope in the back to make it easier for the animal to climb onto the mat
- Slip-reducing surface
- Adjustable by cutting to size
- Dimensions possible after trimming: 120/115/110 x 180/175/170 cm