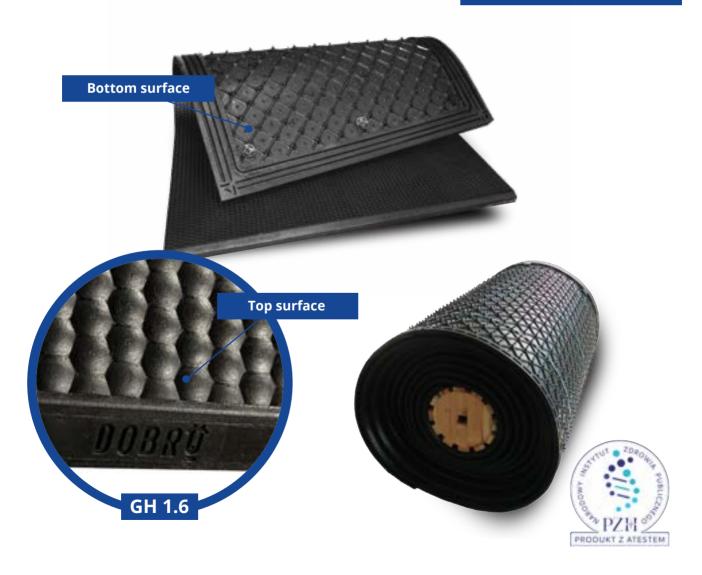

## **GH 1.6 IN ROLL**

| model  | Application         | Warranty | Dimensions                                         |
|--------|---------------------|----------|----------------------------------------------------|
| GH 1.6 | Free stall cowsheds | 10 years | 120 x 180 cm<br>thickness 32 mm<br>roll up to 35 m |

## Benefits

- Specially designed mat for superior comfort and thermal insulation
- Slip-reducing surface
  Innovative base allows for more flexibility and level of deflection mimicking natural ground
- In the case of the roller, faster and easier installation and more durable construction