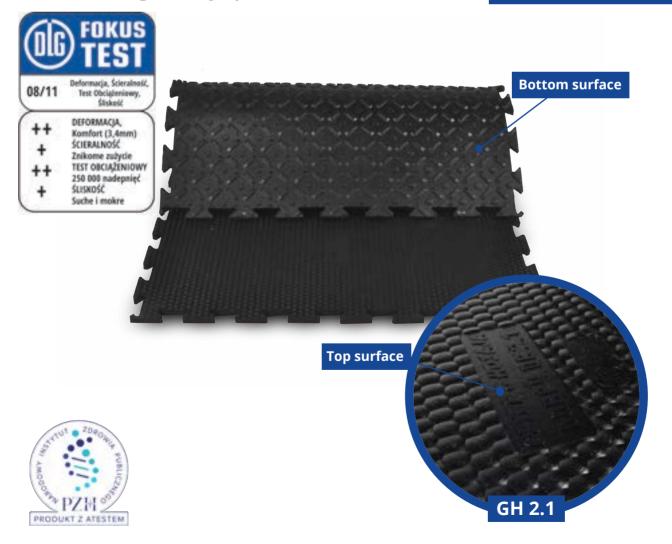

## **GH 2.1**

| model  | Application                                                         | Warranty | Dimensions                        |
|--------|---------------------------------------------------------------------|----------|-----------------------------------|
| GH 2.1 | Passage corridors (under scrapers), milking parlours, waiting rooms | 5 years  | 1100 x 1600 mm<br>thickness 24 mm |

- · Imitates natural ground
- Mat with increased strength and abrasion resistance

## **Benefits**

- Slip-reducing surface
- Quick and easy assembly
- Customised sizes are available
- · Top surface of the mat facilitates cleaning