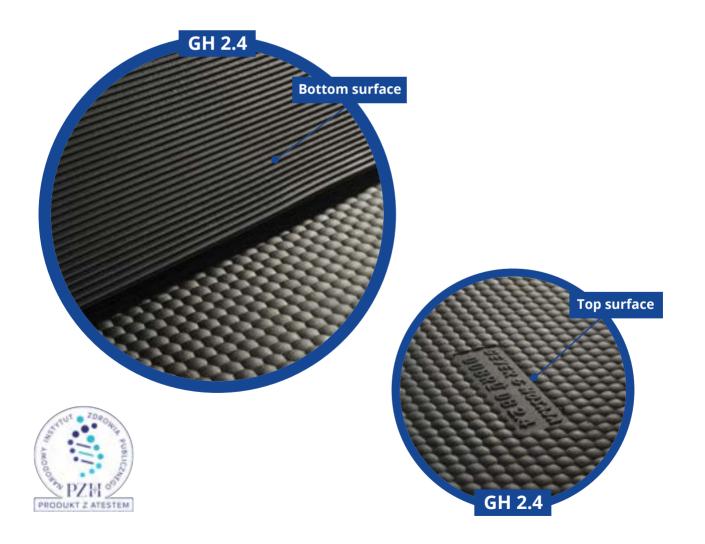

## **GH 2.4**

| model  | Application                                                         | Warranty | Dimensions                                                |
|--------|---------------------------------------------------------------------|----------|-----------------------------------------------------------|
| GH 2.4 | Passage corridors (under scrapers), milking parlours, waiting rooms | 5 years  | 1200 x 2000 mm / 1100 x 1600 mm<br>thickness 18 and 24 mm |

## Benefits

- Imitates natural ground
- · Mat with increased strength and abrasion resistance
- Slip-reducing surface
- Quick and easy assembly
- Customised sizes are available
- · Top surface of the mat facilitates cleaning