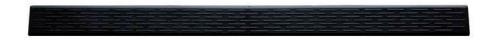

# TPU / P1

Tactile floor guiding strip made of polyurethane.

Smooth surface with longitudinal ribbing.

The edge is inclined at a 45-degree angle, the strip is rectangular on both ends.

Dimensions in mm, width x length x height =  $35 \times 500 \times 3$ 