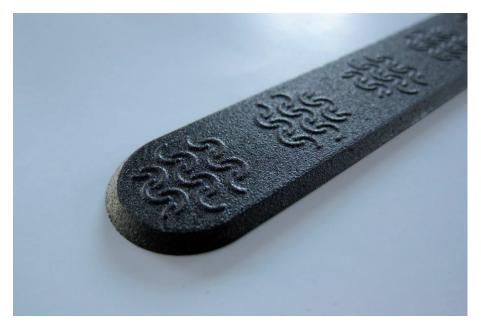

#### TPU / KH

Tactile floor stud made of polyurethane, round.

Flat sandblasted surface.

The edge is inclined at a 45-degree angle.

Special polyurethane products available, minimum order quantity may apply: