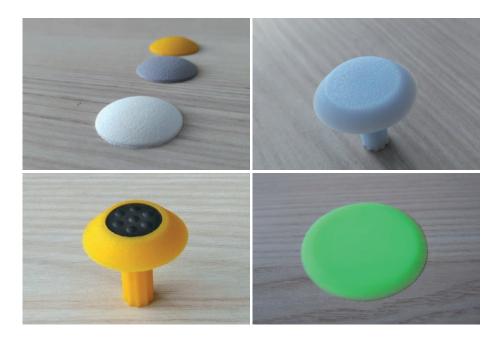

rethane.

Flat sandblasted surface.

The edge is inclined at a 45-degree angle, the strip is rounded on both ends.









#### TPU / K1

Tactile floor stud made of polyurethane, round.

Smooth surface with ribbing.

The edge is inclined at a 45-degree angle.



## TPU / K2

Tactile floor stud made of polyurethane, round.

Surface with short straight ribs in right-angled arrangement.

The edge is inclined at a 45-degree angle.





#### TPU / K3

 ${\it Tactile floor stud made of polyure thane, round.}$ 

Surface with wavy ribs.

The edge is inclined at a 45-degree angle.





#### TPU / KH

Tactile floor stud made of polyurethane, round.

Flat sandblasted surface.

The edge is inclined at a 45-degree angle.





Special polyurethane products available, minimum order quantity may apply:



All TPU-LINE products available with pins for drilling installation.





# All TPU-LINE strips and studs available as self-adhesive:

## Gerband 941 3M 93020LE 3M VHB 4936 3M VHB 5925 Bimeks ACR064



## Standard available colours: