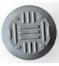

## TPU / K2

Tactile floor stud made of polyurethane, round.

Surface with short straight ribs in right-angled arrangement.

The edge is inclined at a 45-degree angle.