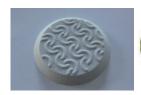

#### TPU / K3

 ${\it Tactile floor stud made of polyure thane, round.}$ 

Surface with wavy ribs.

The edge is inclined at a 45-degree angle.