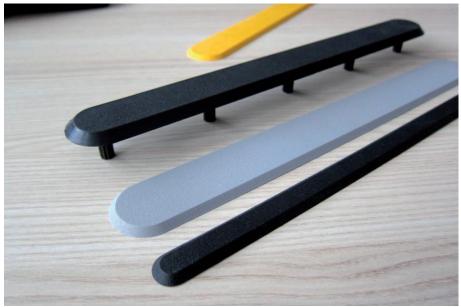

# **TPU-LINE Data Sheet**

All TPU-LINE products are made of polyurethane Covestro Desmopan 3055DU. It has good physical properties and is suitable for demanding applications in almost all municipal and industrial areas. The material has been tested for fire safety.

All TPU-LINE products available with pins for drilling installation.