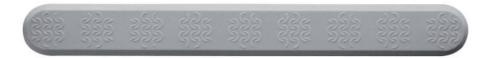

# TPU / PH

Tactile floor guiding strip made of polyurethane.

Flat sandblasted surface.

The edge is inclined at a 45-degree angle, the strip is rounded on both ends.