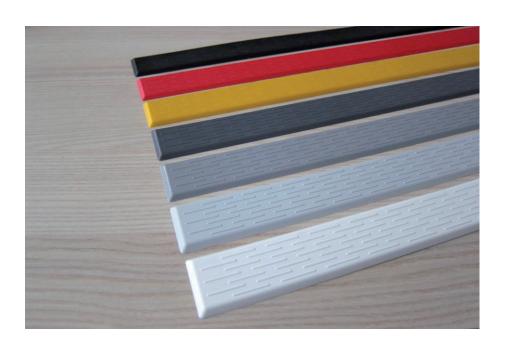

|
| 35 x 140 x 3,3                                  | 35 x 3.3            |
| 35 x 295 x 3,3                                  | 30 x 5              |
| 35 x 295 x 5                                    | 30 x 3.3            |
| 32 x 295 x 4                                    | 25 x 5              |
| 27 x 295 x 4                                    | 25 x 3.3            |
| 16 x 280 x 3                                    | 50 x 1.5            |
| * other measurements are available, MOQ applies |                     |



# TPU / P1

Tactile floor guiding strip made of polyurethane.

Smooth surface with longitudinal ribbing.

The edge is inclined at a 45-degree angle, the strip is rectangular on both ends.

Dimensions in mm, width x length x height =  $35 \times 500 \times 3$ 







# TPU / P2

Tactile floor guiding strip made of polyurethane.

Surface with short straight ribs in right-angled arrangement.

The edge is inclined at a 45-degree angle, the strip is rounded on both ends.







# TPU / P3

Tactile floor guiding strip made of polyurethane.

Surface with wavy ribs with repetition along the strip.

The edge is inclined at a 45-degree angle, the strip is rounded on both ends.









# TPU / PH

Tactile floor guiding strip made of polyurethane.

Flat sandblasted surface.

The edge is inclined at a 45-degree angle, the strip is rounded on both ends.









#### TPU / K1

Tactile floor stud made of polyurethane, round.

Smooth surface with ribbing.

The edge is inclined at a 45-degree angle.



## TPU / K2

Tactile floor stud made of polyurethane, round.