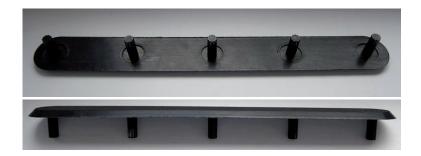

angle, the strip is rounded on both ends.









#### TPU / K1

Tactile floor stud made of polyurethane, round.

Smooth surface with ribbing.

The edge is inclined at a 45-degree angle.



## TPU / K2

Tactile floor stud made of polyurethane, round.

Surface with short straight ribs in right-angled arrangement.

The edge is inclined at a 45-degree angle.





#### TPU / K3

 ${\it Tactile floor stud made of polyure thane, round.}$ 

Surface with wavy ribs.

The edge is inclined at a 45-degree angle.





#### TPU / KH

Tactile floor stud made of polyurethane, round.

Flat sandblasted surface.

The edge is inclined at a 45-degree angle.





Special polyurethane products available, minimum order quantity may apply:



All TPU-LINE products available with pins for drilling installation.





# All TPU-LINE strips and studs available as self-adhesive:

## Gerband 941 3M 93020LE 3M VHB 4936 3M VHB 5925 Bimeks ACR064



## Standard available colours: