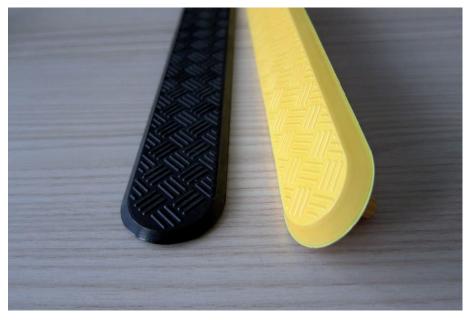

# TPU / P2

Tactile floor guiding strip made of polyurethane.

Surface with short straight ribs in right-angled arrangement.

The edge is inclined at a 45-degree angle, the strip is rounded on both ends.

# TPU / P3

Tactile floor guiding strip made of polyurethane.

Surface with wavy ribs with repetition along the strip.

The edge is inclined at a 45-degree angle, the strip is rounded on both ends.