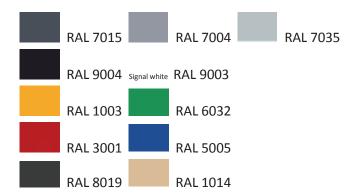

ed at a 45-degree angle.



## TPU / K2

Tactile floor stud made of polyurethane, round.

Surface with short straight ribs in right-angled arrangement.

The edge is inclined at a 45-degree angle.





#### TPU / K3

 ${\it Tactile floor stud made of polyure thane, round.}$ 

Surface with wavy ribs.

The edge is inclined at a 45-degree angle.





#### TPU / KH

Tactile floor stud made of polyurethane, round.

Flat sandblasted surface.

The edge is inclined at a 45-degree angle.





Special polyurethane products available, minimum order quantity may apply:



All TPU-LINE products available with pins for drilling installation.





# All TPU-LINE strips and studs available as self-adhesive:

## Gerband 941 3M 93020LE 3M VHB 4936 3M VHB 5925 Bimeks ACR064



## Standard available colours: