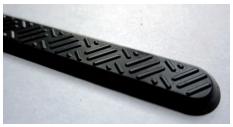

# TPU / P2

Tactile floor guiding strip made of polyurethane.

Surface with short straight ribs in right-angled arrangement.

The edge is inclined at a 45-degree angle, the strip is rounded on both ends.