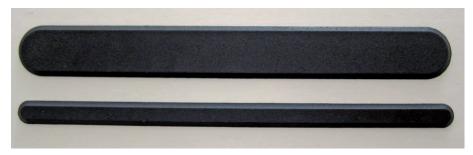

# TPU / P1

Tactile floor guiding strip made of polyurethane.

Smooth surface with longitudinal ribbing.

The edge is inclined at a 45-degree angle, the strip is rectangular on both ends.

Dimensions in mm, width x length x height =  $35 \times 500 \times 3$ 

# TPU / PH

Tactile floor guiding strip made of polyurethane.

Flat sandblasted surface.

The edge is inclined at a 45-degree angle, the strip is rounded on both ends.