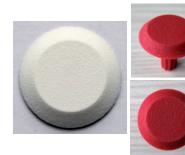

#### TPU / K1

Tactile floor stud made of polyurethane, round.

Smooth surface with ribbing.

The edge is inclined at a 45-degree angle.

#### TPU / KH

Tactile floor stud made of polyurethane, round.

Flat sandblasted surface.

The edge is inclined at a 45-degree angle.

Special polyurethane products available, minimum order quantity may apply: