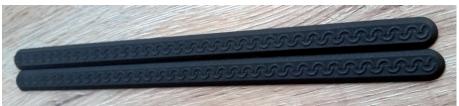

# TPU / P3

Tactile floor guiding strip made of polyurethane.

Surface with wavy ribs with repetition along the strip.

The edge is inclined at a 45-degree angle, the strip is rounded on both ends.