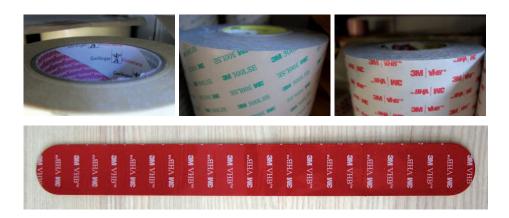

# All TPU-LINE strips and studs available as self-adhesive:

## Gerband 941 3M 93020LE 3M VHB 4936 3M VHB 5925 Bimeks ACR064