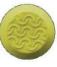

#### TPU / K3

 ${\it Tactile floor stud made of polyure thane, round.}$ 

Surface with wavy ribs.

The edge is inclined at a 45-degree angle.