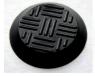

## TPU / K2

Tactile floor stud made of polyurethane, round.

Surface with short straight ribs in right-angled arrangement.

The edge is inclined at a 45-degree angle.