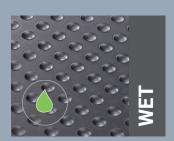

| Surface       | Size                 | Electric conductivity | Material | Hardness   | Colour |
|---------------|----------------------|-----------------------|----------|------------|--------|
| BASIC Dry     | 1350 x 1000 x 16 mm* | Antistatic            | SBR**    | 55 Shore A |        |
| BASIC Wet     | 1350 x 1000 x 20 mm* | Antistatic            | SBR**    | 55 Shore A |        |
| BASIC Diamond | 1350 x 1000 x 20 mm* | Antistatic            | SBR**    | 55 Shore A |        |

## Surface and backside geometries

<sup>\*</sup> Tolerances according to DIN ISO 3302 - 1 M4; \*\* It may cause slight discoloration on light floors