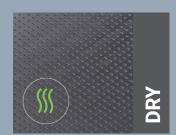

| Surface       | Size                 | Electric conductivity | Material | Hardness   | Colour |
|---------------|----------------------|-----------------------|----------|------------|--------|
| BASIC Dry     | 1350 x 1000 x 16 mm* | Antistatic            | SBR**    | 55 Shore A |        |
| BASIC Wet     | 1350 x 1000 x 20 mm* | Antistatic            | SBR**    | 55 Shore A |        |
| BASIC Diamond | 1350 x 1000 x 20 mm* | Antistatic            | SBR**    | 55 Shore A |        |

## Surface and backside geometries

<sup>\*</sup> Tolerances according to DIN ISO 3302 - 1 M4; \*\* It may cause slight discoloration on light floors