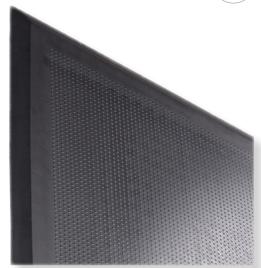

## The multi-functional rubber mat with the AGR seal of approval.

- o The comfortable rubber mat is suitable for workplaces at workbenches, production lines, assembly tables, counters, and cash desks.
- o The durable mat suitable for **multi-shift operation.**
- o The strength and the high-quality material of the industrial mat protect against unhealthy cold radiating from the ground.
- Easy to clean and versatile in use, also on floors with underfloor heating.

| Surface       | Size                 | Electric conductivity | Material | Hardness   | Colour |
|---------------|----------------------|-----------------------|----------|------------|--------|
| BASIC Dry     | 1350 x 1000 x 16 mm* | Antistatic            | SBR**    | 55 Shore A |        |
| BASIC Wet     | 1350 x 1000 x 20 mm* | Antistatic            | SBR**    | 55 Shore A |        |
| BASIC Diamond | 1350 x 1000 x 20 mm* | Antistatic            | SBR**    | 55 Shore A |        |