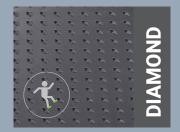

| Surface       | Size                 | Electric conductivity | Material | Hardness   | Colour |
|---------------|----------------------|-----------------------|----------|------------|--------|
| BASIC Dry     | 1350 x 1000 x 16 mm* | Antistatic            | SBR**    | 55 Shore A |        |
| BASIC Wet     | 1350 x 1000 x 20 mm* | Antistatic            | SBR**    | 55 Shore A |        |
| BASIC Diamond | 1350 x 1000 x 20 mm* | Antistatic            | SBR**    | 55 Shore A |        |

## Surface and backside geometries

<sup>\*</sup> Tolerances according to DIN ISO 3302 - 1 M4; \*\* It may cause slight discoloration on light floors