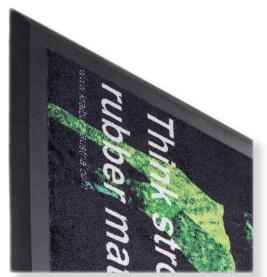

## ergolastec | INLAY

## The customer-specific rubber mat with the AGR seal of approval.

- o The ERGOLASTEC inlay is particularly suitable for **reception or entrance areas** outdoor or indoor.
- o The **hard-wearing rubber mat** with or without insert.
- o The high-quality carpet insert can be **custom-made by KRAIBURG** for a lasting impression.
- o The carpet insert is **non-slip and abrasion-resistant**.
- o The robust and durable carpet insert is **light and** water-resistant and has a good dirt-trapping effect.
- Easy cleaning of the rubber mat and flexible replacement of the washable carpet insert.