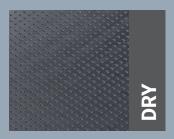

| Surface   | Size                 | Electric conductivity | Material | Hardness   | Colour |
|-----------|----------------------|-----------------------|----------|------------|--------|
| Dry       | 1350 x 1000 x 16 mm* | Antistatic            | SBR      | 55 Shore A |        |
| VARIO Dry | 1350 x 1000 x 16 mm* | Antistatic            | NBR      | 55 Shore A |        |

## Surface and backside geometries