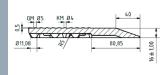

| Surface   | Size                 | Electric conductivity | Material | Hardness   | Colour |
|-----------|----------------------|-----------------------|----------|------------|--------|
| Dry       | 1350 x 1000 x 16 mm* | Antistatic            | SBR      | 55 Shore A |        |
| VARIO Dry | 1350 x 1000 x 16 mm* | Antistatic            | NBR      | 55 Shore A |        |

<sup>\*</sup> Tolerances according to DIN ISO 3302 - 1 M4

## Surface and backside geometries