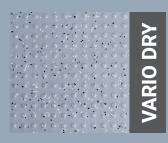

| Surface   | Size                 | Electric conductivity | Material | Hardness   | Colour |
|-----------|----------------------|-----------------------|----------|------------|--------|
| Dry       | 1350 x 1000 x 16 mm* | Antistatic            | SBR      | 55 Shore A |        |
| VARIO Dry | 1350 x 1000 x 16 mm* | Antistatic            | NBR      | 55 Shore A |        |

## Surface and backside geometries