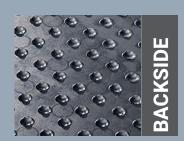

ffect.
- o **Advantages** through intuitive and active compensatory movements on the elastic rubber mat:
  - Prevention of fatigue and back pain,
  - Prevention of muscle cramps and
  - Minimization of the increase in foot volume.
- Excellent turning properties and high stability (mat weight of 19 kg)
- o Easy to clean



| Surface   | Size                 | Electric conductivity | Material | Hardness   | Colour |
|-----------|----------------------|-----------------------|----------|------------|--------|
| Dry       | 1350 x 1000 x 16 mm* | Antistatic            | SBR      | 55 Shore A |        |
| VARIO Dry | 1350 x 1000 x 16 mm* | Antistatic            | NBR      | 55 Shore A |        |

<sup>\*</sup> Tolerances according to DIN ISO 3302 - 1 M4

## Surface and backside geometries