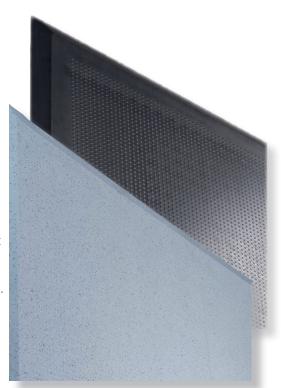

## The highly effective anti-fatigue mat for all standing workstations with the AGR seal of approval.

- o The ergonomic rubber mat is suitable for workplaces in front of cash registers, counters, recentions
- o Due to the **elastic properties** of the rubber compound and the special geometry on the back, the mat has a shock-absorbing and activating effect.
- o **Advantages** through intuitive and active compensatory movements on the elastic rubber mat:
  - Prevention of fatigue and back pain,
  - Prevention of muscle cramps and
  - Minimization of the increase in foot volume.
- Excellent turning properties and high stability (mat weight of 19 kg)
- o Easy to clean