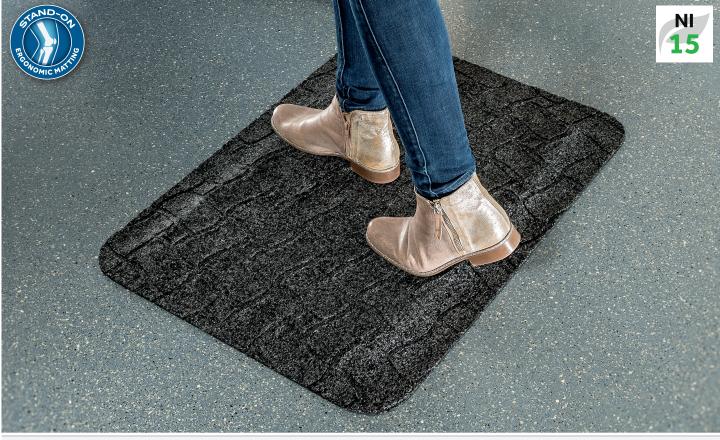

## 🔏 📩 🖄 🕺 🔛 🛄 💿 🖮

| Product:               | Kleen-Komfort Office                                                                                                                                                                                                                                                                                                                                                                                                                                                                                                                                                                                                                                                                                                                                                                                                                                                                                                                                                                                                                                                                                                                                                                                                                                                                                                                                                                                                                                                                                                                                                                                                                                                                                                                                                                                                                                                               | Standard sizes:      | 55 x 78 cm                                              |
|------------------------|------------------------------------------------------------------------------------------------------------------------------------------------------------------------------------------------------------------------------------------------------------------------------------------------------------------------------------------------------------------------------------------------------------------------------------------------------------------------------------------------------------------------------------------------------------------------------------------------------------------------------------------------------------------------------------------------------------------------------------------------------------------------------------------------------------------------------------------------------------------------------------------------------------------------------------------------------------------------------------------------------------------------------------------------------------------------------------------------------------------------------------------------------------------------------------------------------------------------------------------------------------------------------------------------------------------------------------------------------------------------------------------------------------------------------------------------------------------------------------------------------------------------------------------------------------------------------------------------------------------------------------------------------------------------------------------------------------------------------------------------------------------------------------------------------------------------------------------------------------------------------------|----------------------|---------------------------------------------------------|
| Troducti               |                                                                                                                                                                                                                                                                                                                                                                                                                                                                                                                                                                                                                                                                                                                                                                                                                                                                                                                                                                                                                                                                                                                                                                                                                                                                                                                                                                                                                                                                                                                                                                                                                                                                                                                                                                                                                                                                                    | etundul u bizcon     | 85 x 150 cm                                             |
| Customs tariff number: | 56031490                                                                                                                                                                                                                                                                                                                                                                                                                                                                                                                                                                                                                                                                                                                                                                                                                                                                                                                                                                                                                                                                                                                                                                                                                                                                                                                                                                                                                                                                                                                                                                                                                                                                                                                                                                                                                                                                           |                      | 85 x 285 cm                                             |
| Product details:       | » Extremely durable polypropylene surface<br>» Anti-fatigue mat for office areas                                                                                                                                                                                                                                                                                                                                                                                                                                                                                                                                                                                                                                                                                                                                                                                                                                                                                                                                                                                                                                                                                                                                                                                                                                                                                                                                                                                                                                                                                                                                                                                                                                                                                                                                                                                                   | Colouration:         | Solution dyed                                           |
|                        | » Relief for muscles and joints                                                                                                                                                                                                                                                                                                                                                                                                                                                                                                                                                                                                                                                                                                                                                                                                                                                                                                                                                                                                                                                                                                                                                                                                                                                                                                                                                                                                                                                                                                                                                                                                                                                                                                                                                                                                                                                    | Pile:                | 50 % Polyester 50 % Polypropylene                       |
|                        | » 15 % recycled rubber                                                                                                                                                                                                                                                                                                                                                                                                                                                                                                                                                                                                                                                                                                                                                                                                                                                                                                                                                                                                                                                                                                                                                                                                                                                                                                                                                                                                                                                                                                                                                                                                                                                                                                                                                                                                                                                             | Pile height:         | approx. 4 mm                                            |
|                        | » Cushioned for long standing comfort<br>» Low profile edges                                                                                                                                                                                                                                                                                                                                                                                                                                                                                                                                                                                                                                                                                                                                                                                                                                                                                                                                                                                                                                                                                                                                                                                                                                                                                                                                                                                                                                                                                                                                                                                                                                                                                                                                                                                                                       | Pile weight:         | 750 g/sqm                                               |
|                        | » PVC-free                                                                                                                                                                                                                                                                                                                                                                                                                                                                                                                                                                                                                                                                                                                                                                                                                                                                                                                                                                                                                                                                                                                                                                                                                                                                                                                                                                                                                                                                                                                                                                                                                                                                                                                                                                                                                                                                         | Backing:             | 100 % Nitrile rubber                                    |
|                        | » Suitable for underfloor heating                                                                                                                                                                                                                                                                                                                                                                                                                                                                                                                                                                                                                                                                                                                                                                                                                                                                                                                                                                                                                                                                                                                                                                                                                                                                                                                                                                                                                                                                                                                                                                                                                                                                                                                                                                                                                                                  | 5                    | (15 % recycled nitrile rubber)                          |
|                        | » 5 year Manufacturers Guarantee                                                                                                                                                                                                                                                                                                                                                                                                                                                                                                                                                                                                                                                                                                                                                                                                                                                                                                                                                                                                                                                                                                                                                                                                                                                                                                                                                                                                                                                                                                                                                                                                                                                                                                                                                                                                                                                   | Rubber thickness:    | 1.80 mm                                                 |
|                        | » Made in Europe                                                                                                                                                                                                                                                                                                                                                                                                                                                                                                                                                                                                                                                                                                                                                                                                                                                                                                                                                                                                                                                                                                                                                                                                                                                                                                                                                                                                                                                                                                                                                                                                                                                                                                                                                                                                                                                                   | Rubber weight:       | 2.09 kg/sqm                                             |
| Burning behaviour:     | DOC-FF-1-70                                                                                                                                                                                                                                                                                                                                                                                                                                                                                                                                                                                                                                                                                                                                                                                                                                                                                                                                                                                                                                                                                                                                                                                                                                                                                                                                                                                                                                                                                                                                                                                                                                                                                                                                                                                                                                                                        | Foam:                | 100 % Nitrile foam                                      |
| -                      |                                                                                                                                                                                                                                                                                                                                                                                                                                                                                                                                                                                                                                                                                                                                                                                                                                                                                                                                                                                                                                                                                                                                                                                                                                                                                                                                                                                                                                                                                                                                                                                                                                                                                                                                                                                                                                                                                    | Foam thickness:      | 11.5 mm                                                 |
| Slip resistance:       | NFSI High-Traction                                                                                                                                                                                                                                                                                                                                                                                                                                                                                                                                                                                                                                                                                                                                                                                                                                                                                                                                                                                                                                                                                                                                                                                                                                                                                                                                                                                                                                                                                                                                                                                                                                                                                                                                                                                                                                                                 | Average foam weight: | approx. 3.00 kg/sqm                                     |
| Total mat weight:      | approx. 5.89 kg/sqm                                                                                                                                                                                                                                                                                                                                                                                                                                                                                                                                                                                                                                                                                                                                                                                                                                                                                                                                                                                                                                                                                                                                                                                                                                                                                                                                                                                                                                                                                                                                                                                                                                                                                                                                                                                                                                                                | Cleaning:            | » Carpet cleaning / Vacuum cleaners<br>» Steam cleaning |
| Overall height:        | approx. 18 mm                                                                                                                                                                                                                                                                                                                                                                                                                                                                                                                                                                                                                                                                                                                                                                                                                                                                                                                                                                                                                                                                                                                                                                                                                                                                                                                                                                                                                                                                                                                                                                                                                                                                                                                                                                                                                                                                      |                      |                                                         |
| Application areas:     | » Office workstations and counters                                                                                                                                                                                                                                                                                                                                                                                                                                                                                                                                                                                                                                                                                                                                                                                                                                                                                                                                                                                                                                                                                                                                                                                                                                                                                                                                                                                                                                                                                                                                                                                                                                                                                                                                                                                                                                                 |                      |                                                         |
| ••                     | A second se |                      |                                                         |