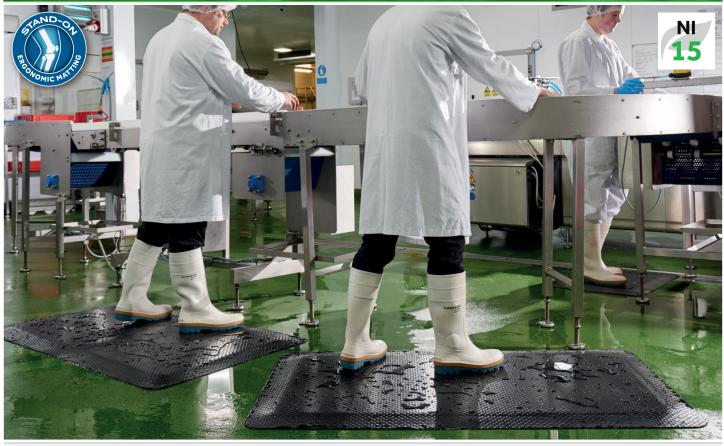

## 🐷 🗙 💉 🔝 🗘 🕸 📖 🐼 📾

| Product:                      | Kleen-Komfort Standard                                                                    | Standard sizes:                     | 60 x 85 cm                                                                                                             |
|-------------------------------|-------------------------------------------------------------------------------------------|-------------------------------------|------------------------------------------------------------------------------------------------------------------------|
| Customs tariff number:        | 40169100                                                                                  |                                     | 85 x 150 cm<br>85 x 285 cm                                                                                             |
| Product details:              | » Heavy-duty anti-fatigue mat for industrial<br>areas                                     |                                     | Please note: The size 85 x 285 cm is not<br>launderable - please use vacuum cleaner,<br>brush or high pressure cleaner |
|                               | » Relief for muscles and joints<br>» 15 % recycled rubber<br>» Skid resistant rubber back | Rubber:                             | 100 % Nitrile rubber<br>(15 % recycled nitrile rubber)                                                                 |
|                               | » Cushioned for long standing comfort<br>» Low profile edges<br>» PVC-free                | Rubber thickness:<br>Rubber weight: | 3.60 mm<br>approx. 4.18 kg/sqm                                                                                         |
|                               | » Suitable for underfloor heating<br>» 5 year Manufacturers Guarantee*                    | Foam:<br>Foam thickness:            | 100 % Nitrile foam<br>11.5 mm                                                                                          |
|                               | » Made in Europe                                                                          | Average foam weight:                | approx. 3.00 kg/sqm                                                                                                    |
| Burning behaviour:            | EN 13501-1 / Efl-s1                                                                       | Cleaning:                           | » Washable up to 60 °C<br>» Brush                                                                                      |
| Static electrical propensity: | EN 14041 Antistatic                                                                       |                                     | » High pressure water cleaning                                                                                         |
| Slip resistance:              | NFSI High-Traction                                                                        |                                     |                                                                                                                        |
| Total mat weight:             | approx. 7.18 kg/sqm                                                                       |                                     |                                                                                                                        |
| Overall height:               | approx. 15 mm                                                                             |                                     |                                                                                                                        |
| Application areas:            | » Industrial workstations and counters                                                    |                                     |                                                                                                                        |