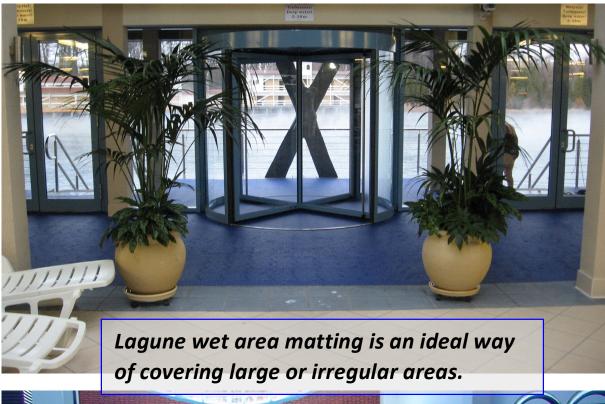

## Lagune – interlocking modular mat for wet areas

Interlocking wet area mat Lagune is ideal for swimming pool surrounds, showers, spas, saunas and changing rooms. Unique design allows water to easily drain off, providing slip resistant, safe and dry surface. Lagune is warm and comfortable and ideal with barefoot traffic.