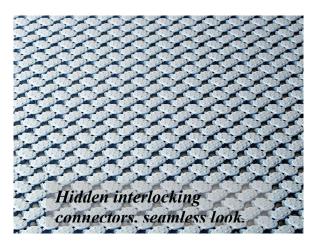

## Lagune – interlocking modular mat for wet areas

Interlocking wet area mat Lagune is ideal for swimming pool surrounds, showers, spas, saunas and changing rooms. Unique design allows water to easily drain off, providing slip resistant, safe and dry surface. Lagune is warm and comfortable and ideal with barefoot traffic.





## Lagune – Interlocking tile



## Hygienic

Lagune is treated with an anti-microbial additive for protection against the growth of mould, mildew, fungi and odour-causing germs. Lagune is designed to prevent the development and growth of bacteria and it resists also body oils and chemicals.



## Non-slip and safe surface

Lagune offers exceptional drainage and comfort all in a modular mat. Curved design of the surface promotes immediate drainage. Unbacked construction allows water to pass through the mat, providing safe and dry surface.



| Technical data          |                                                  |
|-------------------------|--------------------------------------------------|
| Material:               | Antibacterially treated UV-resistant soft vinyl. |
|                         | 100 % recyclable.                                |
| Tile size:              | 200 x 200 mm                                     |
| Thickness:              | 9 mm                                             |
| Weight:                 | $4.1 \text{ kg} / \text{m}^2$