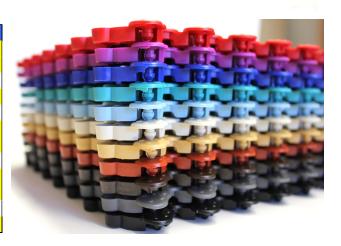

| Technical data          |                                                  |
|-------------------------|--------------------------------------------------|
| Material:               | Antibacterially treated UV-resistant soft vinyl. |
|                         | 100 % recyclable.                                |
| Tile size:              | 200 x 200 mm                                     |
| Thickness:              | 9 mm                                             |
| Weight:                 | $4.1 \text{ kg} / \text{m}^2$                    |
| Colors:                 | Black, dark grey, brown, terracotta, dark beige, |
|                         | light blue, turquoise, dark blue, purple, red.   |
| Temperature resistance: | -35°C - +70°C                                    |
| Slip resistance:        | DIN 51097: A + B + C                             |
|                         | DIN EN 13451/15288-1: 30°                        |
| Fire classification:    | EN 13501: Bfl - s1                               |
| Emissions:              | ISO 16000-9: TVOC class A+                       |