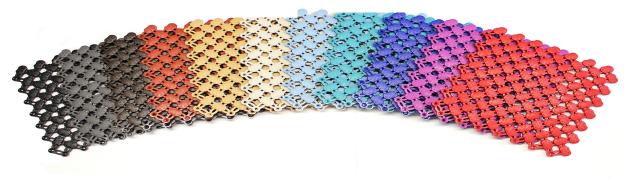

| Technical data          |                                                  |
|-------------------------|--------------------------------------------------|
| Material:               | Antibacterially treated UV-resistant soft vinyl. |
|                         | 100 % recyclable.                                |
| Tile size:              | 200 x 200 mm                                     |
| Thickness:              | 9 mm                                             |
| Weight:                 | $4.1 \text{ kg} / \text{m}^2$                    |
| Colors:                 | Black, dark grey, brown, terracotta, dark beige, |
|                         | light blue, turquoise, dark blue, purple, red.   |
| Temperature resistance: | -35°C - +70°C                                    |
| Slip resistance:        | DIN 51097: A + B + C                             |
|                         | DIN EN 13451/15288-1: 30°                        |
| Fire classification:    | EN 13501: Bfl - s1                               |
| Emissions:              | ISO 16000-9: TVOC class A+                       |