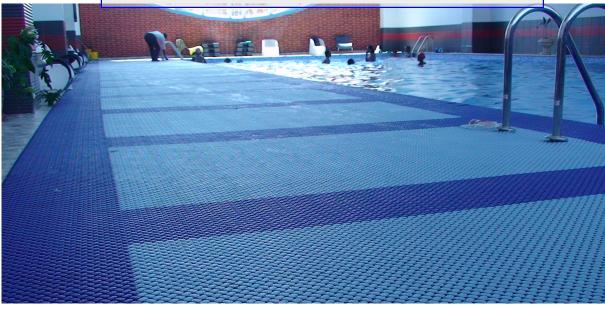

## Lagune – interlocking modular mat for wet areas

Interlocking wet area mat Lagune is ideal for swimming pool surrounds, showers, spas, saunas and changing rooms. Unique design allows water to easily drain off, providing slip resistant, safe and dry surface. Lagune is warm and comfortable and ideal with barefoot traffic.

## Non-slip and safe surface

Lagune offers exceptional drainage and comfort all in a modular mat. Curved design of the surface promotes immediate drainage. Unbacked construction allows water to pass through the mat, providing safe and dry surface.