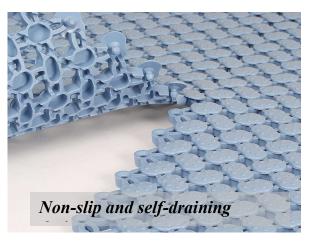

## Non-slip and safe surface

Lagune offers exceptional drainage and comfort all in a modular mat. Curved design of the surface promotes immediate drainage. Unbacked construction allows water to pass through the mat, providing safe and dry surface.